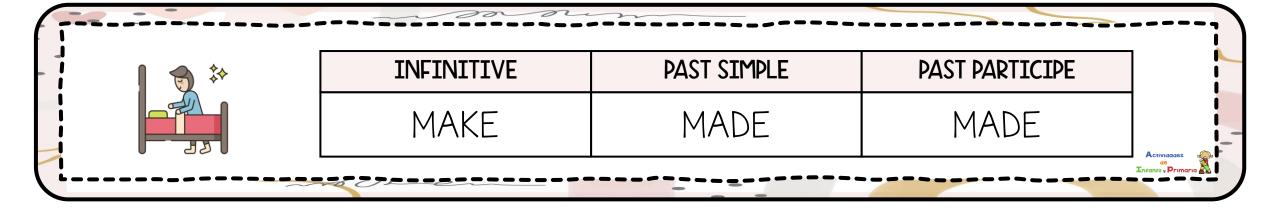

## IRREGULAR VERBS

| INFINITIVE | PAST SIMPLE | PAST PARTICIPE |
|------------|-------------|----------------|
| BE         | WAS/WERE    | BEEN           |

| INFINITIVE | PAST SIMPLE | PAST PARTICIPE |
|------------|-------------|----------------|
| BECOME     | BECAME      | BECOME         |