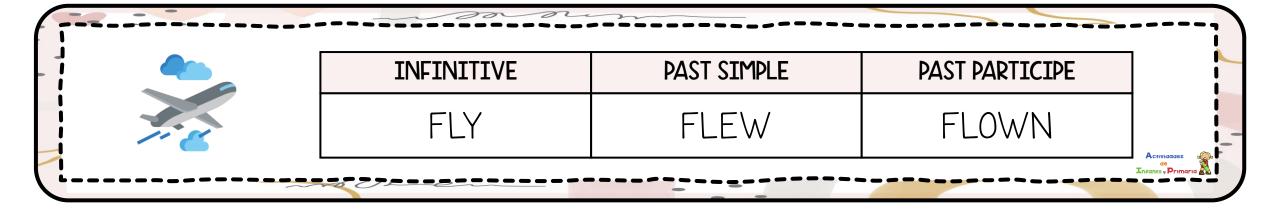

| INFINITIVE | PAST SIMPLE | PAST PARTICIPE |                                    |
|------------|-------------|----------------|------------------------------------|
| BLOW       | BLEW        | BLOWN          |                                    |
|            |             |                | Actividades de Infantii y Primaria |