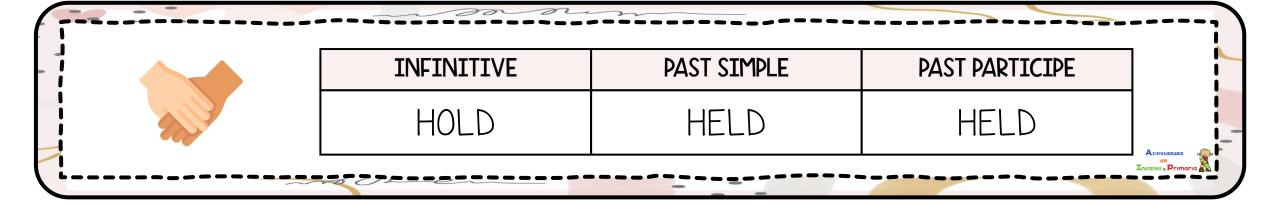

| INFINITIVE | PAST SIMPLE | PAST PARTICIPE |
|------------|-------------|----------------|
| HANG       | HUNG        | HUNG           |

| INFINITIVE | PAST SIMPLE | PAST PARTICIPE |
|------------|-------------|----------------|
| HAVE       | HAD         | HAD            |